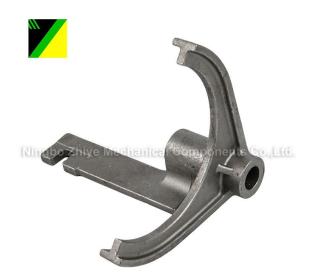

## Carbon Steel Silica Sol Investment Casting Shifts Locks

Zhiye Mechanical as the professional manufacturer, we would like to provide you high quality Carbon Steel Silica Sol Investment Casting Shifts Locks. And we will offer you the best after-sale service and timely delivery.

## **Product Description**

Zhiye Mechanical as a professional high quality Carbon Steel Silica Sol Investment Casting Shifts Locks manufacturer, you can rest assured to buy Carbon Steel Silica Sol Investment Casting Shifts Locks from our factory and we will offer you the best after-sale service and timely delivery.

Material:45#

FOB Price: US\$0.5-\$9,999/piece

MOQ:200 pieces/item

Supply Capability: 10,000 pieces/Month

Sea Port:Ningbo Seaport

Terms of Payment: T/T 30% in advance, balance 70% before shipment

Technique:Silica Sol Investment Casting

Gross Weight: 0.827KG

Application Area: Automobile

Surface treatment: Anti-Rust Water

Heat Treatment: Normalizing