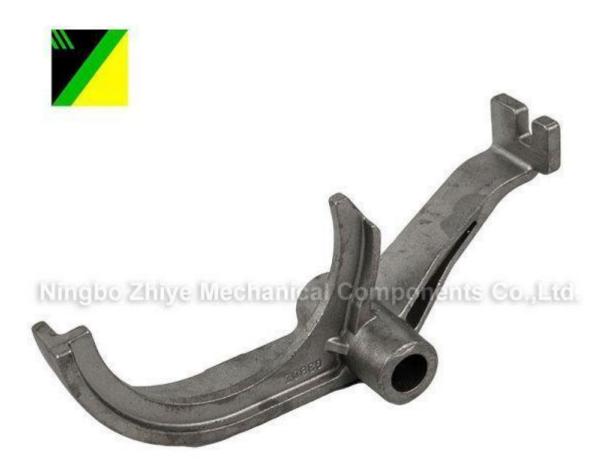

## Carbon Steel Silica Sol Investment Casting Shifts Locks

Zhiye Mechanical as the professional manufacturer, we would like to provide you high quality Carbon Steel Silica Sol Investment Casting Shifts Locks. And we will offer you the best after-sale service and timely delivery.

## **Product Description**

Zhiye Mechanical as a professional high quality Carbon Steel Silica Sol Investment Casting Shifts Locks manufacturer, you can rest assured to buy Carbon Steel Silica Sol Investment Casting Shifts Locks from our factory and we will offer you the best after-sale service and timely delivery.

Material:45#

FOB Price: US\$0.5-\$9,999/piece

MOQ:200 pieces/item

Supply Capability: 10,000 pieces/Month

Sea Port:Ningbo Seaport

Terms of Payment: T/T 30% in advance, balance 70% before shipment

Technique:Silica Sol Investment Casting

Gross Weight: 0.827KG

Application Area: Automobile

Surface treatment: Anti-Rust Water

Heat Treatment: Normalizing